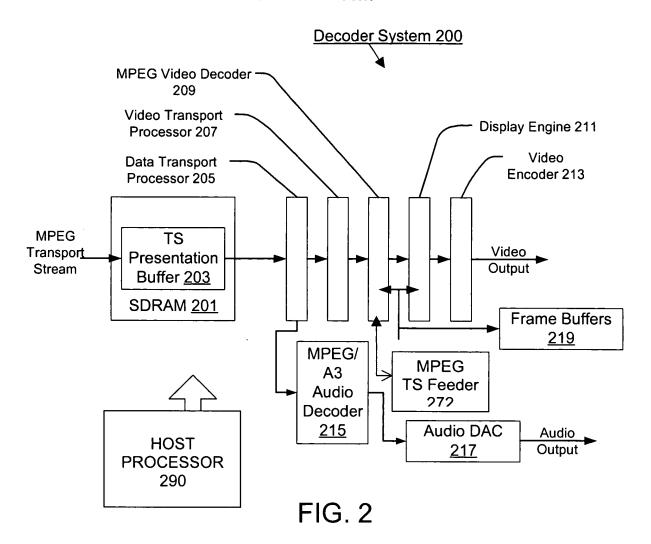

TITLE: Usage of Digital Input/Output Card as MPEG Transport Streamer INVENTOR: Shiv Kumar Gupta et al. APPLICATION NO.: TBD, CONF. NO. ; DOCKET NO. 14964US01 ATTORNEY: MPD, PHONE: 312-775-8000



## FIGURE 1

TITLE: Usage of Digital Input/Output Card as

MPEG Transport Streamer

INVENTOR: Shiv Kumar Gupta et al.
APPLICATION NO.: TBD,
CONF. NO. ; DOCKET NO. 14964US01
ATTORNEY: MPD, PHONE: 312-775-8000



TITLE: Usage of Digital Input/Output Card as MPEG Transport Streamer INVENTOR: Shiv Kumar Gupta et al. APPLICATION NO.: TBD, CONF. NO. ; DOCKET NO. 14964US01 ATTORNEY: MPD, PHONE: 312-775-8000



FIGURE 3

TITLE: Usage of Digital Input/Output Card as MPEG Transport Streamer INVENTOR: Shiv Kumar Gupta et al. APPLICATION NO.: TBD, CONF. NO. ; DOCKET NO. 14964US01 ATTORNEY: MPD, PHONE: 312-775-8000



FIGURE 4

TITLE: Usage of Digital Input/Output Card as

MPEG Transport Streamer INVENTOR: Shiv Kumar Gupta et al.

APPLICATION NO.: TBD,

CONF. NO. ; DOCKET NO. 14964US01 ATTORNEY: MPD, PHONE: 312-775-8000



FIGURE 5